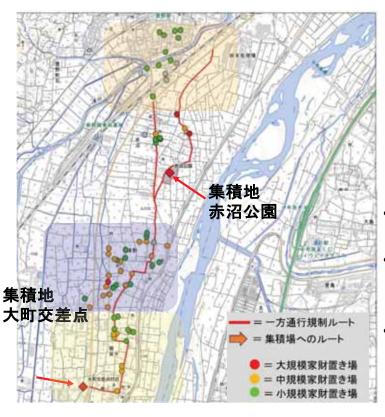

## 2023年能登半島地震

- 5/5 地震発生
- 5/6 官民連携による生活サポート部会立ち上げ
- 5/8 罹災証明受付開始 個別訪問開始
- 5/11 災害ボランティアセンター開所
- 5/18 避難所閉所

避難所(正院小学校)

在宅訪問者 1222世帯 75歳以上

- ・要フォロー66件
- ・リスト外の訪問件数31件