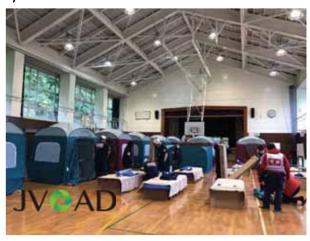

## 2023年能登半島地震

- 5/5 地震発生
- 5/6 官民連携による生活サポート部会立ち上げ
- 5/8 罹災証明受付開始 個別訪問開始
- 5/11 災害ボランティアセンター開所
- 5/18 避難所閉所

避難所(正院小学校)

在宅訪問者 1222世帯 75歳以上

- ・要フォロー66件
- ・リスト外の訪問件数31件