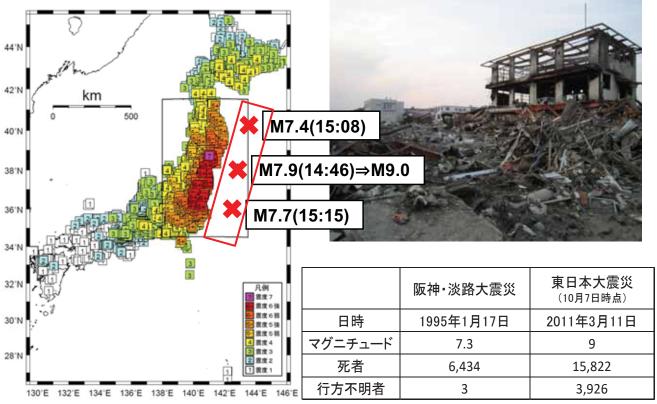

101\_noto\_1.p df

地震による被害

- 2024年1月1日16時10分
- 震源:石川県能登地方
- マグニチュード7.6 震度7志賀町 震度6強七尾市、 輪島市、珠洲市、穴水町
- 死者505名(うち災害関連 死277名)

## 2023年能登半島地震

- 5/5 地震発生
- 5/6 官民連携による生活サポート部会立ち上げ
- 5/8 罹災証明受付開始 個別訪問開始
- 5/11 災害ボランティアセンター開所
- 5/18 避難所閉所



避難所(正院小学校)



在宅訪問者 1222世帯 75歳以上

- ・要フォロー66件
- ・リスト外の訪問件数31件

# 人道憲章

- 災害や紛争の被災者に尊厳ある生活を営む 権利があり、したがって支援を受け入れる 権利がある。
- 災害や紛争による苦痛を削減するために実 行可能なあらゆる手段が尽くされるべきで ある。

### 人道憲章の基盤となる3つの権利

- 尊厳ある生活を営む権利
- 人道支援と受ける権利
- ・ 保護と安全の権利

#### スフィア

1997年に人道支援を行うNGOのグループと国際赤十字・赤十字 新月運動により設置されたプロジェクト。人道支援の質と説明責任 の向上に取り組む



# 最低基準 (minimum standard)

人道憲章の枠組みに基づき、命を守るための主要な セクターにおける支援の最低基準(minimum standard)を提示。

### 主要なセクター

• WATER:給水・衛生・衛生促進

• FOOD:食料の確保と栄養

• SHELTER:避難所・居留地・ノンフードアイテム

• HEALTH:保健活動

# 支援が届かない人 支援からもれてしまう人

<u>どうサポートするのか?</u>

## 東日本大震災:スーパー広域災害



(出所)気象庁による地図をもとに作成

| 平成23年 | 年3月11   | 日地震被 | 害等状況       | 5    |     | 0