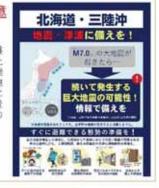

#### ○北海道・三陸沖後発地震注意 情報(※)の解説・伝達

※日本海溝・千島海溝沿いの巨大地震 の想定震源域とその周辺でMw7.0以上 の地震が発生した場合、「北海道・三陸 神後発地震注意情報」を発信し、大地 震の発生可能性が平時よりも相対的に 高まっているとして、後発地震への注意 を促す取組について、令和4年12月より 運用を開始。