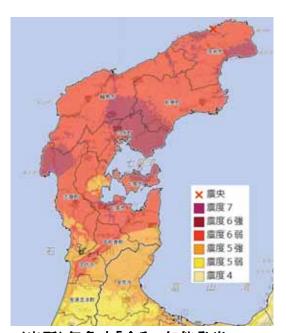

## 令和6年能登半島地震

(出所)気象庁「令和6年能登半 島地震の評価」より https://www.static.jishin.go.jp/resour ce/monthly/2024/20240101\_noto\_1.p df

地震による被害

- 2024年1月1日16時10分
- 震源:石川県能登地方
- マグニチュード7.6 震度7志賀町 震度6強七尾市、 輪島市、珠洲市、穴水町
- 死者505名(うち災害関連 死277名)