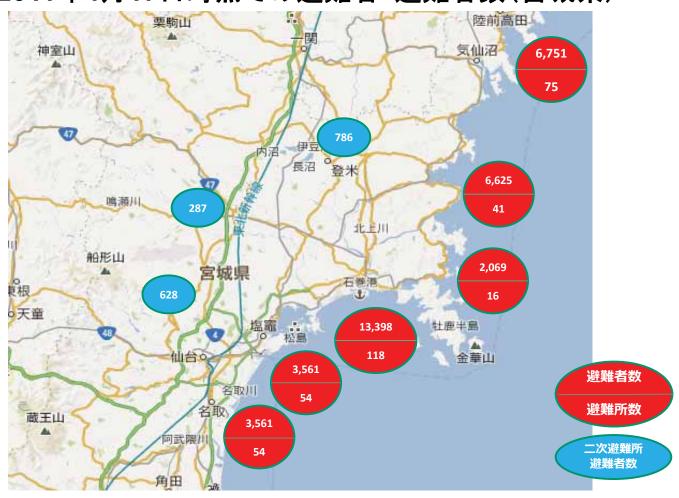

|                                    | 2-120705    |

県:被害の実態がつかめず・・

### 2011年4月17日時点での避難者・避難者数(宮城県)



## 避難所:減らない・

市町別避難者数の推移 (4月23日時点で避難者1,500人以上の市町のみ掲載)

(3月16日時点の避難者数を基準(100%)として、避難者数の時間変化を記載)グラフル:人と防災未来セン



mmmmmmmmmmmmmmm

## 被災者支援をめぐる課題

- ①避難所・避難者の実態が把握できない
  - 指定避難所外の場所にも多数避難していた
  - 避難所との連絡手段がなかった
  - 燃料不足により避難所巡回は困難であった
  - 在宅避難者も多数いた
  - 避難所の情報集約体制が検討されていなかった(市/県/国)
- ②要援護者:支援体制がない・・・
- 小規模な避難所は比較的状況がよい
  - ⇔大人数(1000名以上)が避難している避難所は劣悪 南三陸町ベイサイドアリーナ/気仙沼K-wave/ビッグパレット福島
- 二次避難を希望しない・・
  - →地域の施設を活用した二次避難(4月26日~)

## 官民連携による被災者支援の検討





### 東日本大震災被災者支援4者会議

(政府現地対策本部・自衛隊・県・NGO/NPO調整会議) \*石巻市・気仙沼市・女川市には3者会議(市町・自衛隊・NGO/NPO) 3月26日~7月まで計20回開催 \*8月以降は「被災者支援連絡調整会議」として継続

# 災害ボランティアセンター 災害ボランティア調整拠点

- 災害発生時に、被災地でのボランティア活動を円 滑に進めるための調整拠点。
- 被災者のお困りごと(支援ニーズ)を、被災地域内・外からの支援者(ボランティア)につなぐ役割を担う。
- 被災者の生活再建を支える重要な仕組み。



## 宮城県の災害ボランティアセンター設置状況

|      |      | 災害ポランティアセンター設置日 |  |  |  |  |